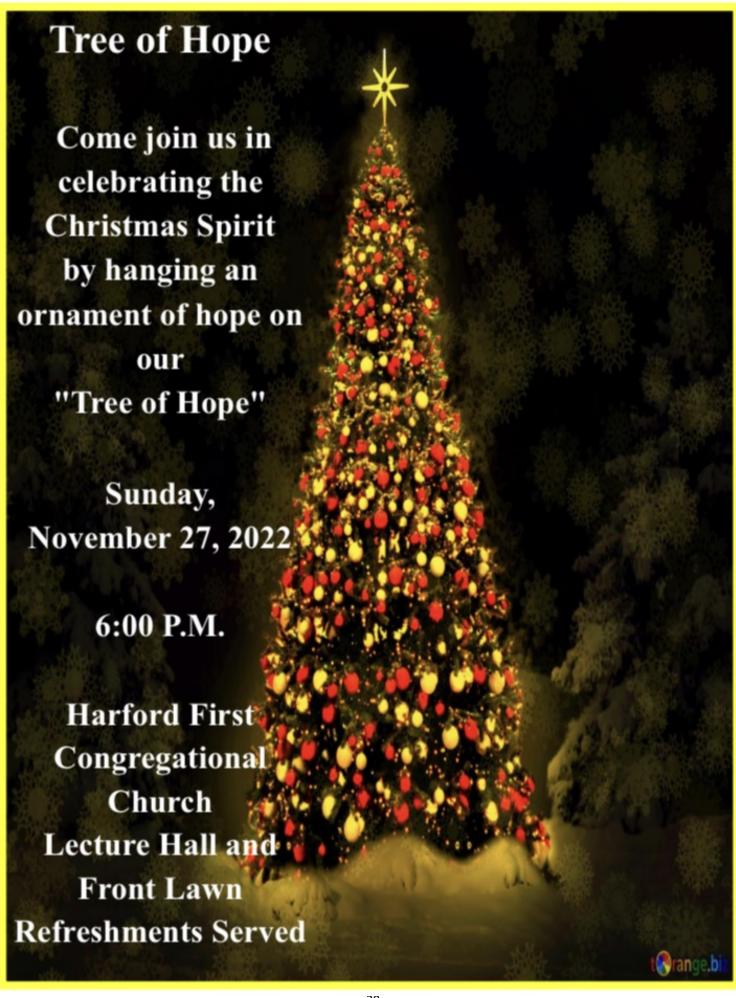

Christmas Tree Lighting: November 27, 2022. Kay made invitations for all the church groups and community groups. Holli has made and informational insert to be placed in the invitation. The invitations will be given out at council and mailed to community groups the first week of November.

Coffee, Tea, Hot Chocolate and cookies will be served. The Event will start in the lecture hall with Christmas Carols and group recognition. The event will conclude with the lighting and placement of ornaments by all. We will purchase satin finish multi-colored shatterproof ornaments to put the names of each group. We will need an MC for the event. Scouts will be asked if they will do the bonfires. Groups: Summer Lunch Box, Scouts, Harford Fire Co., School Board and Principals of MountainView and Blue Ridge, Lenox VFW, 4H, Fair Board, State Police, Sherriff Dept, Historical Society, Daughters of the American Revolution, County Commissioners, all church groups.

The Least Coin programs are starting up again after the Pandemic

Sri Lanka: LEADS program is dedicated to creating a safe place and opportunities for children

**Christmas Tree Lighting:** November 27, 2022 at 6:00. Deacons are inviting a representative from each group to come and place an ornament of Hope on the Christmas Tree, Peg Empet will represent Missionary.