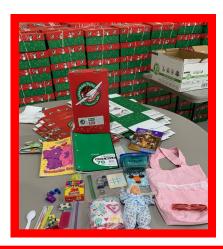

# **Operation Christmas Child**

Missionary Group is sending 59 Operation Christmas Boxes this year! All the boxes will have a tracking label so we can know where the boxes were distributed.

Thank you all for your participation!!!!