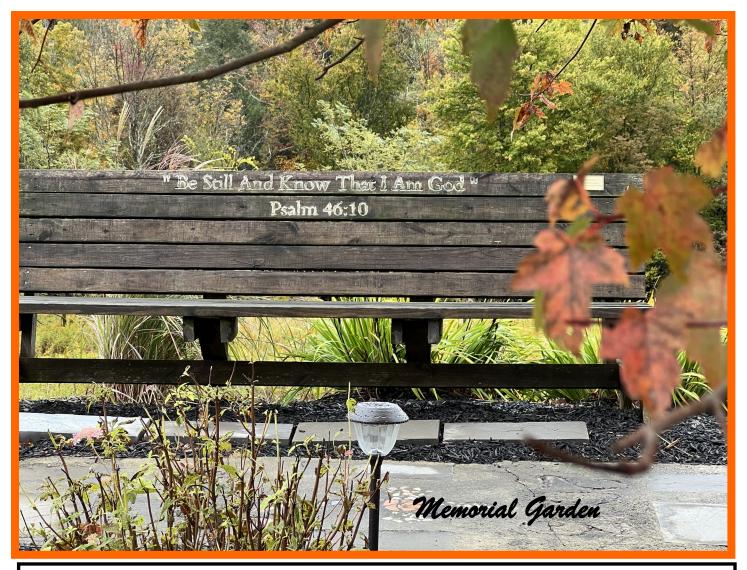

#### **Memorial Garden**

Dick planted a fig tree in the Memorial Garden on the evening of October 11. Thank you Dick and Delores Berish for maintaining our Memorial Garden. Please come and enjoy the peace and beauty of the Garden at any time of the year.