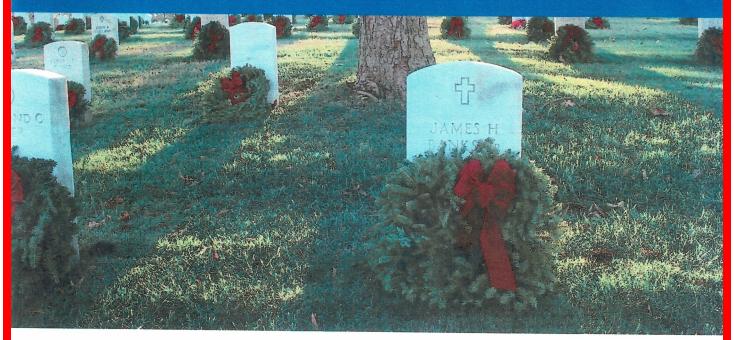

# Remember \* Honor \* Teach

# ★ December 17, 2022 ★ National Wreaths Across America Day

Susquehanna County Daughters of the American Revolution

Invites you to Honor the Veterans in the Harford Cemetery on December 17, 2022 at 12:00